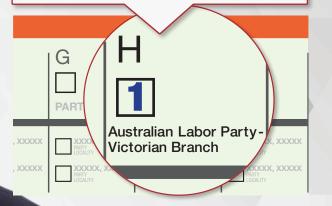

#### LARGE BALLOT PAPER:

Just put Number 1 in Box "H" for the Australian Labor Party.